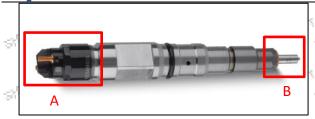

nce manual.

Injector failure caused by not complying with the intake system fit clearance and exhaust system fit clearance requirements specified in the vehicle engine maintenance manual.

Failure to replace the consumable parts and the fitting clearance of the oil inlet system pipeline and the fuel injector connection in accordance with the fuel intake system specified in the vehicle engine maintenance

### 1.11.0445110344 Injector's Manufacturer

Injector's manufacturer: Shenzhen Shumatt Technology Co., Ltd

### 2.0445110344 Injector Technical Support grider<sup>et</sup>

order. The

#### 2.1.0445110344 Injector's Part Number Location

1) E.g.: The injector part number see as follows

Mob/WhatsApp: +86 13410541523 Tel: +8675523215133

Email: ruby@shumatt.com Website: www.shumatt.com





| No.                                    | Name                                       |
|----------------------------------------|--------------------------------------------|
| ************************************** | brand, logo, part number,<br>series number |
| B                                      | nozzle part number                         |

### 2.2.0445110344 Injector's Application Scenarios

Common rail system is an oil supply method refers to the diesel oil from the fuel tank sucked out by the gear pump through the oil-water separator and the gear pump to diesel fine filter, high-pressure pump, common rail pipe, and fuel injector, all together with the closed-loop fuel supply system composed of sensors and ECU that completely separates the generation of injection pressure and