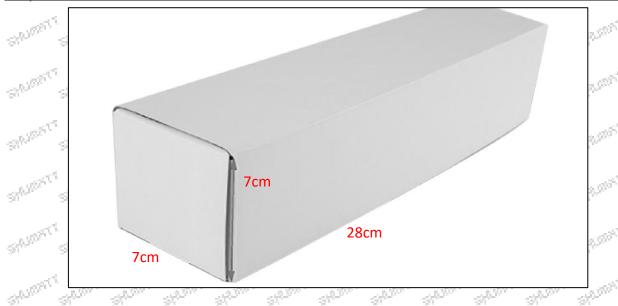

ector assembly, O-ring, gasket, nozzle protective cover, fuel injector house protective cover, solenoid valve protective cover, VCI anti-rust bag, and air bubble bag to avoid personal injury.
- O-ring and gasket are disposable installation accessories, and need to be replaced for re-installation.
- ▲ The nozzle protective cover, the injector house protective cover, and the solenoid valve protective cover are recyclable accessories that can be reused.
  - ▲ VCI anti-rust bags and bubble bags are non-degradable materials, please dispose of them properly
- ▲ The injector and the installation parts should be coated with appropriate sealing oil during installation.

### (2) Injector Box Size

Mob/WhatsApp: +86 13410541523 Tel: +8675523215133

Email: ruby@shumatt.com Website: www.shumatt.com





| No.    | Name         | Injector Package Size (cm) |  |  |  |  |  |  |
|--------|--------------|----------------------------|--|--|--|--|--|--|
| . J. 1 | Injector Box | 28*7*7.50                  |  |  |  |  |  |  |

### 1.9.0445110344 Injector's Testing Standard and Certificate

We can provide the factory quality inspection test report of each injector to ensure that each injector delivered meets the engine performance indicators.



### 1.10.0445110344 Injector's Warranty Instructions

### (1) . Product Warranty Conditions and Instructions

It is necessary to provide pictures, videos, or test reports detected by the injector inspection equipment when the injector is abnormal during use as evidence to feed back to the salesman.

Abnormal conditions are properly explained such as: 1.S